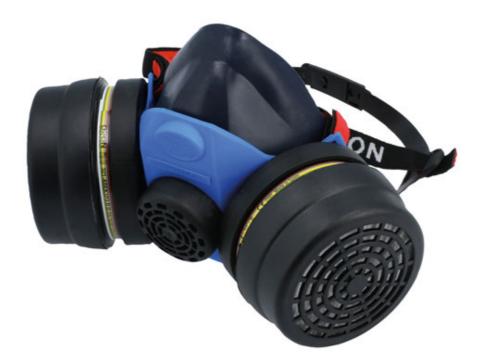

## **Comfort Fit Cartridge Respirator – Chemical Kit**

Complete half-mask respirator kit, with soft silicone easy adjustable half-mask, and two A1B1E1K1P3 grade cartridge filters, suitable for acid gases, organic vapours, ammonia, dust and solid particles, preservatives, pesticides and spray paints.

## **Additional Information**

- One-size half mask, with adjustable head bands, made from soft silicone for ease of comfort & perfect fit.
- Features a unique exhaust valve to minimise moisture & heat within the mask.
- Supplied complete with 2x A1B1E1K1P3 grade cartridge filters, Laser Part No. 8758.
- Can also be used with other Laser & Power-TEC cartridge filters for different applications. Including; Part No. 92670 (paint & dust), 92671 (paint, solvents, thinners), 92672 (dust).